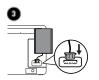

## Installing the ChargePAK B1

- 1. Switch One Mini off and disconnect from the mains power supply.
- 2. Open the battery compartment.
- insert the ChargePAK connector plug into the socket in the compartment. Line up the ridges on the plug with the slots in the socket to ensure correct orientation. Do not force the plug.
- 4. Insert ChargePAK into the battery compartment, logo side out.
- 5. Replace the battery cover and connect One Mini to the mains.
- 6. ChargePAK will begin charging.