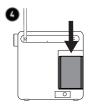

## Installing the ChargePAK B1

- 1. Switch One Mini off and disconnect from the mains power supply.
- 2. Open the battery compartment.
- insert the ChargePAK connector plug into the socket in the compartment. Line up the ridges on the plug with the slots in the socket to ensure correct orientation. Do not force the plug.
- 4. Insert ChargePAK into the battery compartment, logo side out.
- 5. Replace the battery cover and connect One Mini to the mains.
- 6. ChargePAK will begin charging.