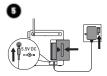

## Installing the ChargePAK B1

- 1. Switch One Mini off and disconnect from the mains power supply.
- 2. Open the battery compartment.
- insert the ChargePAK connector plug into the socket in the compartment. Line up the ridges on the plug with the slots in the socket to ensure correct orientation. Do not force the plug.
- 4. Insert ChargePAK into the battery compartment, logo side out.
- 5. Replace the battery cover and connect One Mini to the mains.
- 6. ChargePAK will begin charging.