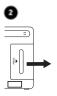

## Installing the ChargePAK B1

- 1. Switch One Mini off and disconnect from the mains power supply.
- 2. Open the battery compartment.
- insert the ChargePAK connector plug into the socket in the compartment. Line up the ridges on the plug with the slots in the socket to ensure correct orientation. Do not force the plug.
- 4. Insert ChargePAK into the battery compartment, logo side out.
- 5. Replace the battery cover and connect One Mini to the mains.
- 6. ChargePAK will begin charging.